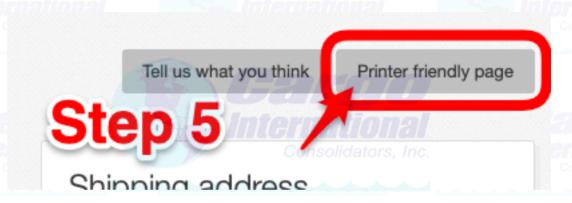

ow to retrieve invoice from eBay

5. Select **Printer friendly page** 

6. Select File, Print

9. Look at following page for Example of how an eBay invoice would look like