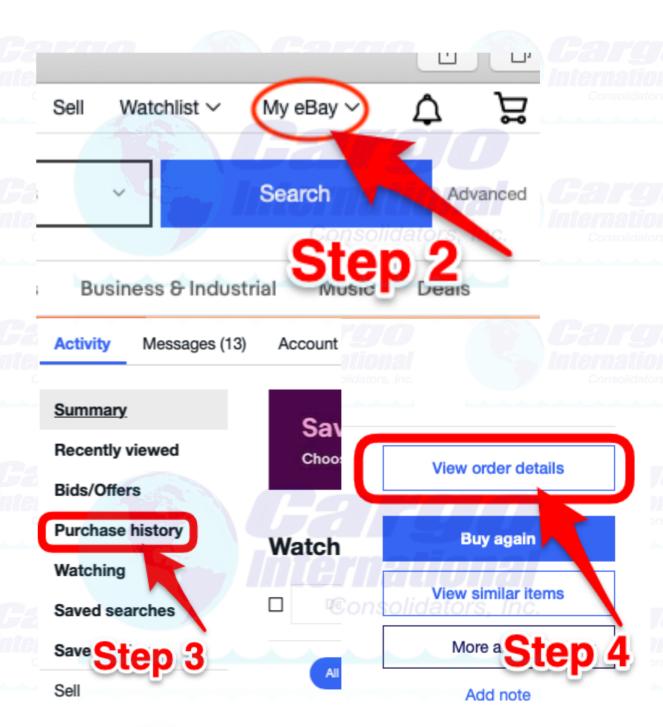

# How to retrieve Invoice from eBay

ow to retrieve invoice from eBay

- 1. Login to you eBay Account
- 2. Select My eBay on to top right corner
- 3. Select Purchase History
- 4. Select View order details