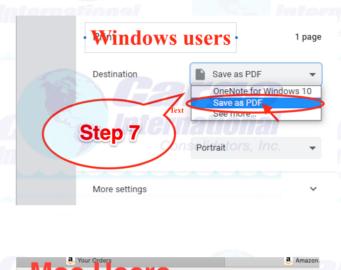

ow to retrieve invoice from eBay

5. Select **Printer friendly page** 

6. Select File, Print

9. Look at following page for Example of how an eBay invoice would look like