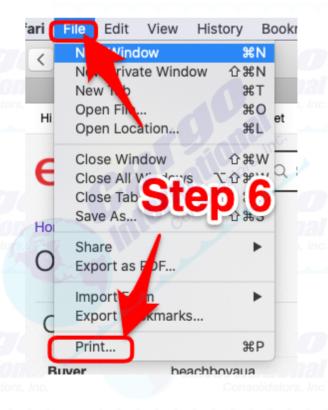

ow to retrieve invoice from eBay

5. Select **Printer friendly page** 

6. Select File, Print

9. Look at following page for Example of how an eBay invoice would look like