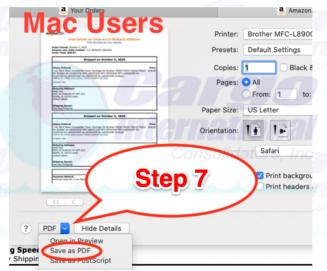

ow to retrieve invoice from eBay

5. Select **Printer friendly page** 

6. Select File, Print

9. Look at following page for Example of how an eBay invoice would look like

# Example of eBAy Invoice